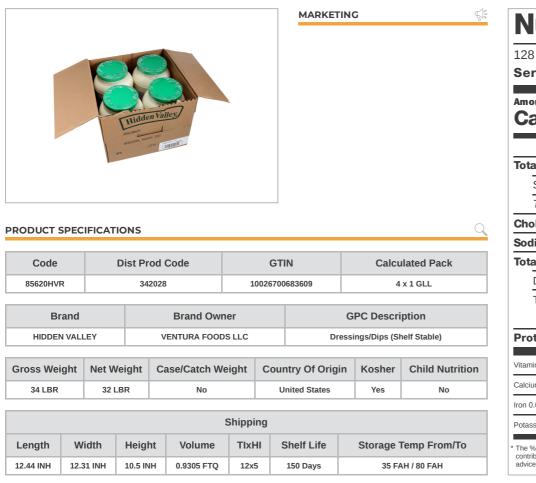

## 342028 - Hidden Valley Original Ranch® (SS) 4/1 GAL JUG

Hidden Valley(R) Original Ranch(R) Ready to Serve Dressing, 4/1 GAL. is a thick and flavorful dressing made with cultured buttermilk and egg yolks blended with the original blend of savory herbs, mild garlic, green onion and pepper for the flavor customers know and love. Hidden Valley(R) offers a variety of products and packaging options to accommodate all your dressing needs. ...

# 342028 - Hidden Valley Original Ranch® (SS) 4/1 GAL JUG

Hidden Valley(R) Original Ranch(R) Ready to Serve Dressing, 4/1 GAL. is a thick and flavorful dressing made with cultured buttermilk and egg yolks blended with the original blend of savory herbs, mild garlic, green onion and pepper for the flavor customers know and love. Hidden Valley(R) offers a variety of products and packaging options to accommodate all your dressing needs. ...